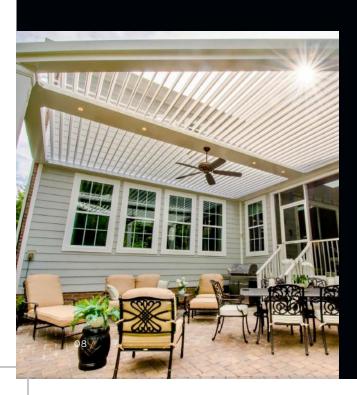

### The original Pergola X has been improved and perfected since its inception in 2011.

Its award-winning pivot design gives a full 170° range of motion to provide a cool oasis, regardless of the sun's position. Now available with our customized Somfy technology, the Pivot can intuitively control the effects of the weather to enhance your outdoor lifestyle.

## Range of Motion

Range of Motion

170°
Manual Operation

150°

Pergola X gives you the power to control the way sun and rain affect your outdoor living space.

We designed the Pergola X to create shade in any space, regardless of position of the sun. Our quiet linear drive system is smooth and efficient in moving the louvers from zero to 170° for manual operation and 140° for motorized. This range of motion provides complete control over both light and weather in your outdoor environment, so your plans can stay as flexible as our systems.