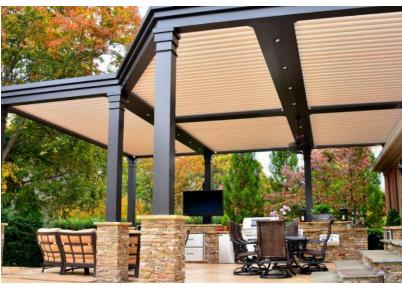

#### Adaptable Design

Every element of your shade system can be handpicked to meet the needs of your business, whether it's the color, corbels, lights or screens.

When you don't need every section of your Pergola X to be automated, we offer a fixed ceiling panel option that seamlessly integrates and protects. The Pan 6 is perfect for larger projects with multiple zones where you can alternate between louvers and pans.

This flexibility ultimately allows for truly dynamic outdoor spaces to be created, with some sections that allow for the fullness of the sun to shine through and some that re-create indoor comfort amid the breezes and pleasantries of the great outdoors.