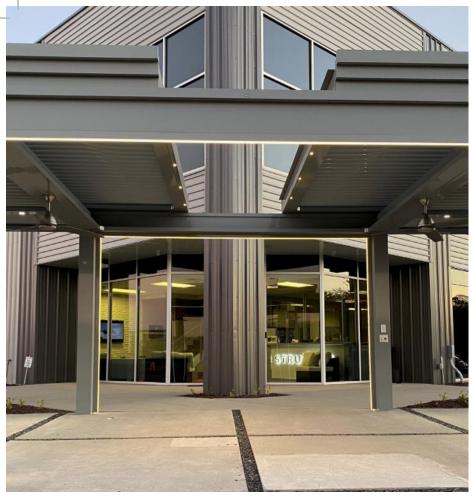

Get unparalleled coverage for every patron, guest, and fan of your business with this expanded model.

For commercial applications, the Pivot 6 XL was engineered to span further and handle three times more rain water than our industry-leading Pivot 6 design. This enables StruXure to design bigger systems to accommodate larger projects, making us the industry leader commercially.

#### 7.5" Gutter

Larger gutters ensure maximum rain protection for your business, keeping your people and your property unaffected by the elements.

#### 2x10" Frame

Having a larger frame allows for uninterrupted coverage of the most expansive spaces to keep your business up and running in every season.