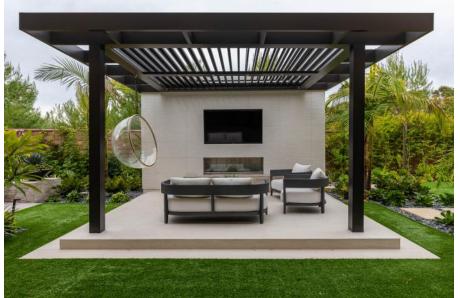

Pergola X is Ideal for any outdoor living areas, such as patios, decks, lanais, verandas, entryways, courtyards, outdoor kitchens, swimming pools and spas. It's aslo a perfect enhancement for patron comfort at country clubs, restaurants, hotels, resorts, theme parks and sports venues. Select from a variety of available colors, materials and finishes to complement any architectural style and conform to your aesthetics.

## Solutions for Your Space

StruXure's philosophy is "if it can be designed and engineered, we will build it." Truly amazing designs can be created to meet your exact requirements—however demanding, unusual or eccentric. We take pride in making your Pergola X one of a kind. With so many options and limitless possibilities, how do you know where to begin? Our product specialists can help you design a shade system for your outdoor space that is uniquely yours.