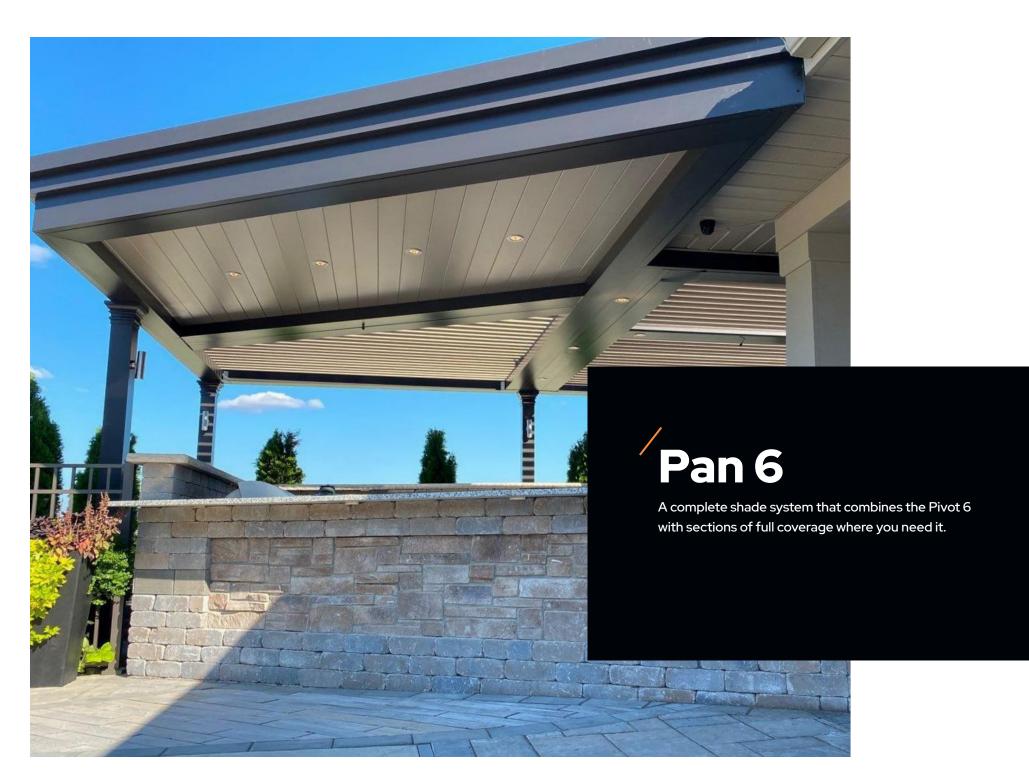

#### Adaptable Design

Every element of your shade system can be handpicked to meet the needs of your business, whether it's the color, corbels, lights or screens.

When you don't need every section of your Pergola X to be automated, we offer a fixed ceiling panel option that seamlessly integrates and protects. The Pan 6 is perfect for larger projects with multiple zones where you can alternate between louvers and pans.

This flexibility ultimately allows for truly dynamic outdoor spaces to be created, with some sections that allow for the fullness of the sun to shine through and some that re-create indoor comfort amid the breezes and pleasantries of the great outdoors.