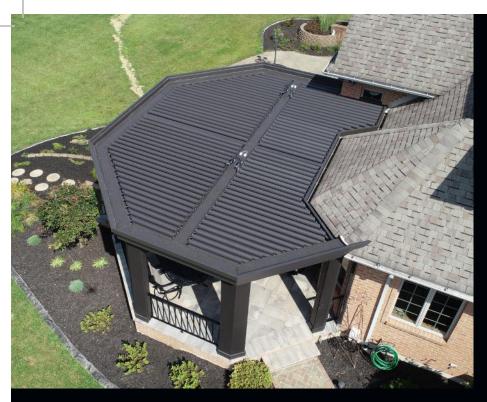

### The original Pergola X has been improved and perfected since its inception in 2011.

Its award-winning pivot design gives a full 170° range of motion to provide a cool oasis, regardless of the sun's position. Now available with our customized Somfy technology, the Pivot can intuitively control the effects of the weather to enhance your outdoor lifestyle.

#### Closed

When closed, the patented louver design interlocks, providing a solid shelter from rain. Water is pitched into the system's 360° integrated gutter.

#### Angled In

Shaded space provides protection from the harmful effects of the sun. The Pivot provides SPF protection and allows you to spend more time outdoors without added sun exposure.

#### Open

Allow maximum light into your space with the louvers fully open. This positions also minimizes resistance and uplift in high winds.

#### **Angled Out**

Angled louvers provide cool shade and air flow without blocking your blue sky view.

We listened to our customers' feedback and challenged our design team to create a product that can do what no other louvered structure can do: give you full sky. The Pergola X Slide gives you the ability to open the space above you while maintaining the versatility of the Pivot. By combining these two features, the Slide has totally revolutionized the way we view outdoor living. Now, the sky's the limit.