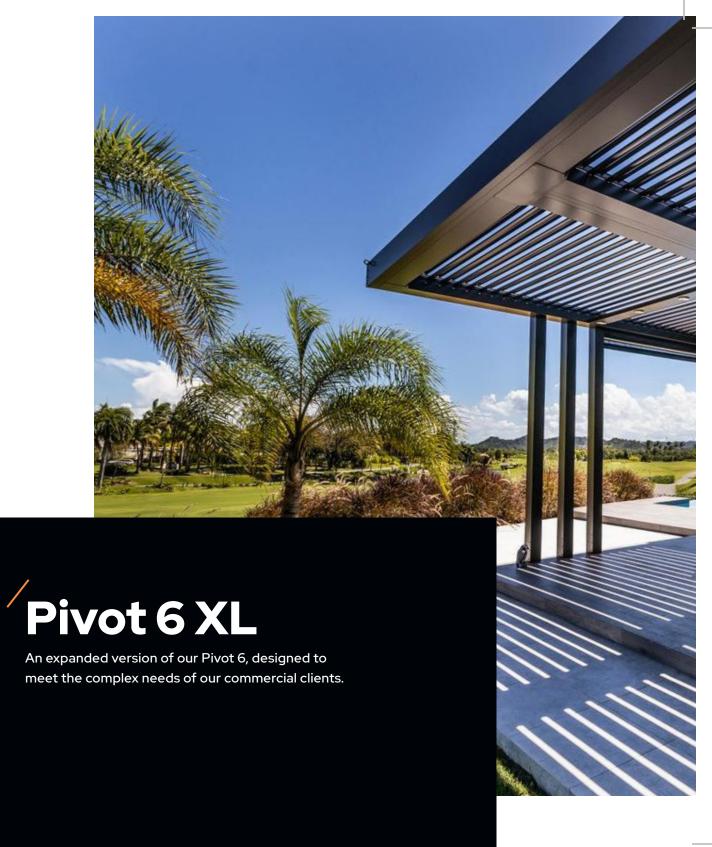

Get unparalleled coverage for every patron, guest, and fan of your business with this expanded model.

For commercial applications, the Pivot 6 XL was engineered to span further and handle three times more rain water than our industry-leading Pivot 6 design. This enables StruXure to design bigger systems to accommodate larger projects, making us the industry leader commercially.

#### 7.5" Gutter

Larger gutters ensure maximum rain protection for your business, keeping your people and your property unaffected by the elements.

#### 2x10" Frame

Having a larger frame allows for uninterrupted coverage of the most expansive spaces to keep your business up and running in every season.

#### Adaptable Design

Every element of your shade system can be handpicked to meet the needs of your business, whether it's the color, corbels, lights or screens.

When you don't need every section of your Pergola X to be automated, we offer a fixed ceiling panel option that seamlessly integrates and protects. The Pan 6 is perfect for larger projects with multiple zones where you can alternate between louvers and pans.