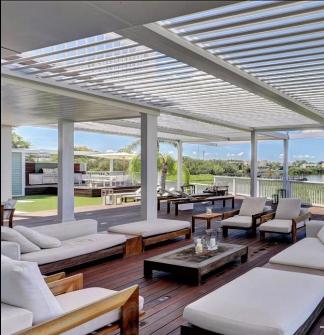

Pergola X is Ideal for any outdoor living areas, such as patios, decks, lanais, verandas, entryways, courtyards, outdoor kitchens, swimming pools and spas. It's aslo a perfect enhancement for patron comfort at country clubs, restaurants, hotels, resorts, theme parks and sports venues. Select from a variety of available colors, materials and finishes to complement any architectural style and conform to your aesthetics.

## Solutions for Your Space

StruXure's philosophy is "if it can be designed and engineered, we will build it." Truly amazing designs can be created to meet your exact requirements—however demanding, unusual or eccentric. We take pride in making your Pergola X one of a kind. With so many options and limitless possibilities, how do you know where to begin? Our product specialists can help you design a shade system for your outdoor space that is uniquely yours.