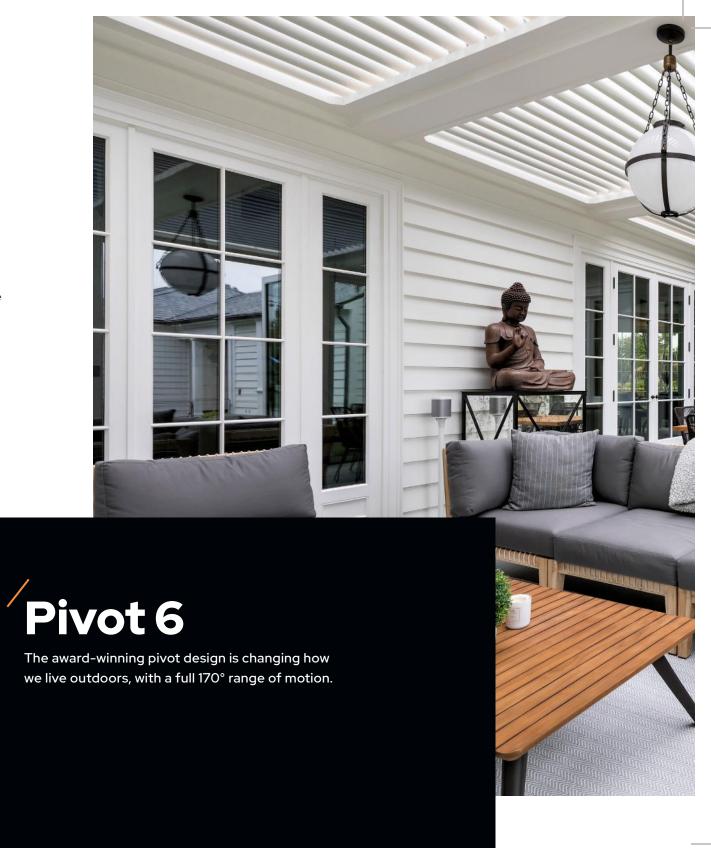

### The original Pergola X has been improved and perfected since its inception in 2011.

Its award-winning pivot design gives a full 170° range of motion to provide a cool oasis, regardless of the sun's position. Now available with our customized Somfy technology, the Pivot can intuitively control the effects of the weather to enhance your outdoor lifestyle.