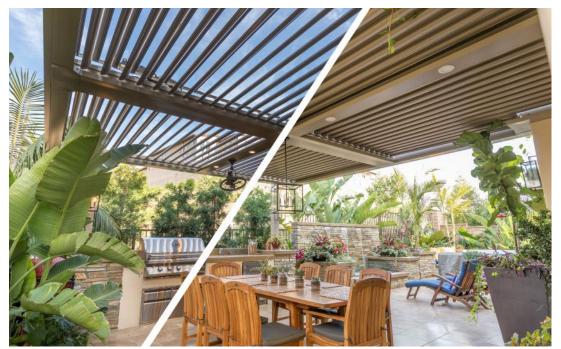

#### Closed

When closed, the patented louver design interlocks, providing a solid shelter from rain. Water is pitched into the system's 360° integrated gutter.

#### Angled In

Shaded space provides protection from the harmful effects of the sun. The Pivot provides SPF protection and allows you to spend more time outdoors without added sun exposure.

#### Open

Allow maximum light into your space with the louvers fully open. This positions also minimizes resistance and uplift in high winds.

#### **Angled Out**

Angled louvers provide cool shade and air flow without blocking your blue sky view.

We listened to our customers' feedback and challenged our design team to create a product that can do what no other louvered structure can do: give you full sky. The Pergola X Slide gives you the ability to open the space above you while maintaining the versatility of the Pivot. By combining these two features, the Slide has totally revolutionized the way we view outdoor living. Now, the sky's the limit.