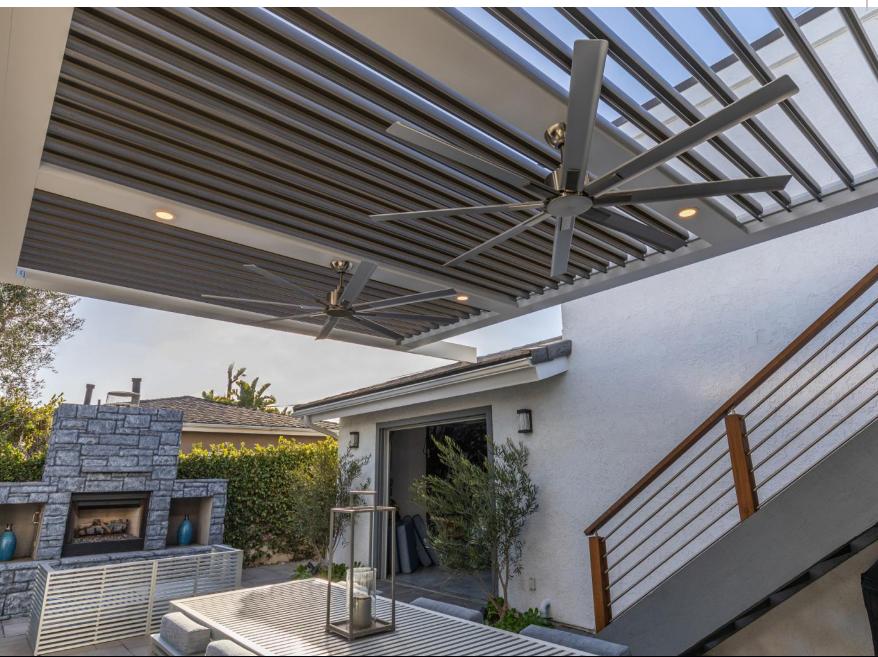

### High Quality Building Materials

Each Pergola X is a work of art, constructed with care and attention to every little detail.

Our goal is to give you the strongest, most durable system on the market today. That's why every StruXure system is constructed from fully-extruded aluminum and stainless steel components. The Smart Motor drive system that powers our designs is made by Somfy and is UL and CE certified.

When it comes to finish, we believe a premium product deserves a premium powder coat. We use a premium architectural grade powder coat on all our standard components. Our process demands a more thorough pre-treat process to prep for better adhesion. This is critical when combatting the effects of salt water, chlorine and other environmental conditions. StruXure delivers a higher quality standard finish because our customers demand and deserve the best.

## Range of Motion

Range of Motion

170°
Manual Operation

150°

Pergola X gives you the power to control the way sun and rain affect your outdoor living space.

We designed the Pergola X to create shade in any space, regardless of position of the sun. Our quiet linear drive system is smooth and efficient in moving the louvers from zero to 170° for manual operation and 140° for motorized. This range of motion provides complete control over both light and weather in your outdoor environment, so your plans can stay as flexible as our systems.