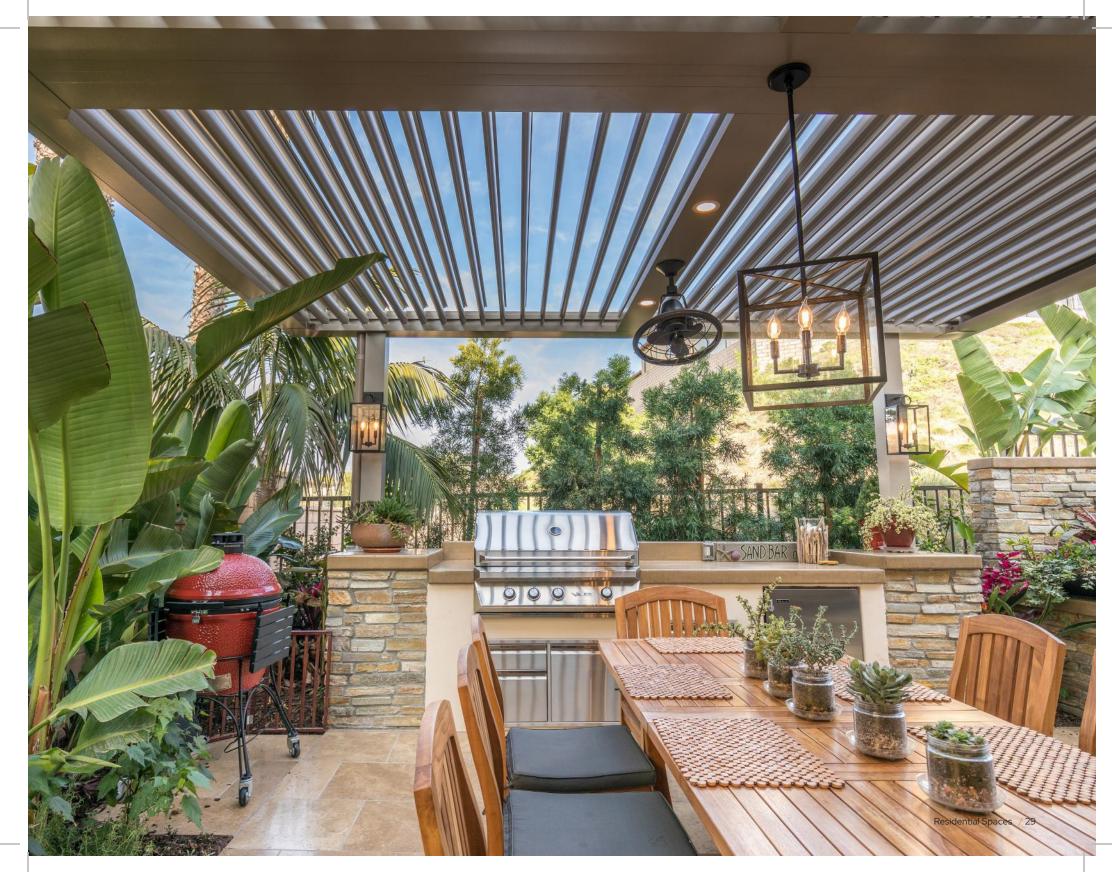

Now let's talk about your space. We want to help you create an outdoor living area that you'll enjoy for years. A space to enjoy good times with friends and family. A space that reflects your personality and sense of style. A space that's protected from the elements so it's comfortable year round. A space that's as functional as it is beautiful.

### High Quality Building Materials

Each Pergola X is a work of art, constructed with care and attention to every little detail.

Our goal is to give you the strongest, most durable system on the market today. That's why every StruXure system is constructed from fully-extruded aluminum and stainless steel components. The Smart Motor drive system that powers our designs is made by Somfy and is UL and CE certified.

When it comes to finish, we believe a premium product deserves a premium powder coat. We use a premium architectural grade powder coat on all our standard components. Our process demands a more thorough pre-treat process to prep for better adhesion. This is critical when combatting the effects of salt water, chlorine and other environmental conditions. StruXure delivers a higher quality standard finish because our customers demand and deserve the best.