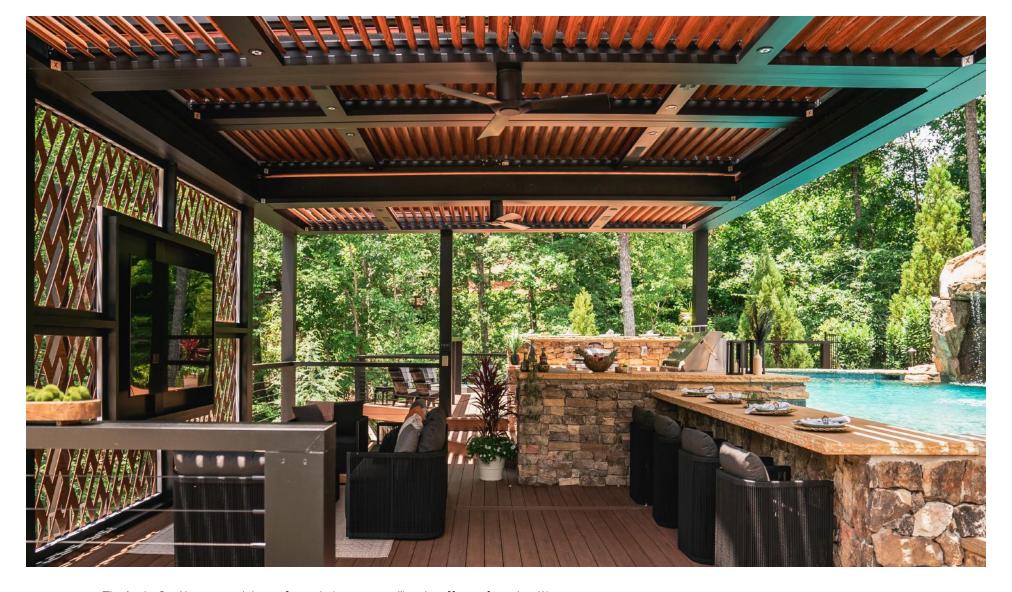

Pergola X is Ideal for any outdoor living areas, such as patios, decks, lanais, verandas, entryways, courtyards, outdoor kitchens, swimming pools and spas. It's aslo a perfect enhancement for patron comfort at country clubs, restaurants, hotels, resorts, theme parks and sports venues. Select from a variety of available colors, materials and finishes to complement any architectural style and conform to your aesthetics.

## Solutions for Your Space

StruXure's philosophy is "if it can be designed and engineered, we will build it." Truly amazing designs can be created to meet your exact requirements—however demanding, unusual or eccentric. We take pride in making your Pergola X one of a kind. With so many options and limitless possibilities, how do you know where to begin? Our product specialists can help you design a shade system for your outdoor space that is uniquely yours.