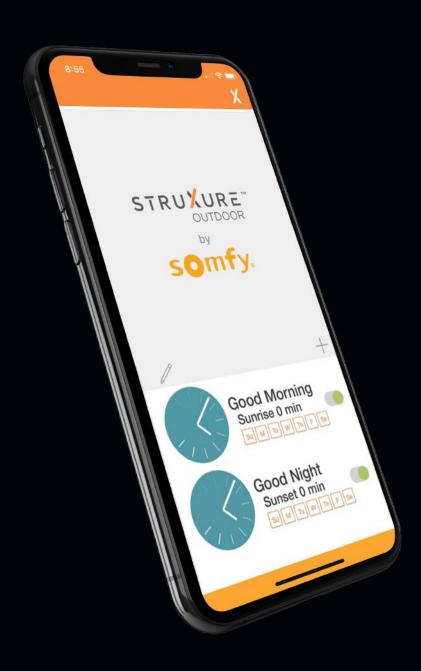

## Thinks On Its Own

#### with Artificial Intelligence

Welcome to the smarter side of outdoor living. The StruXure app by Somfy® provides the ultimate control of your Pergola X from the palm of your hand. It's just one of the ways StruXure continues to innovate, constantly perfecting our products through applied design and advanced technology to deliver the best customer experience.

StruXure app by Somfy® Technology provides users with a variety of programming options including:

#### Remote Control with WiFi App

(use both together)

#### **Home Automation Compatibility**

use the same controls to automate both the pergola/structure and motorized screens

#### More Sensors

rain, wind, snow/ice, freeze

#### Voice Control

(Amazon Alexa integration)

#### Programmability

(different times of the day)