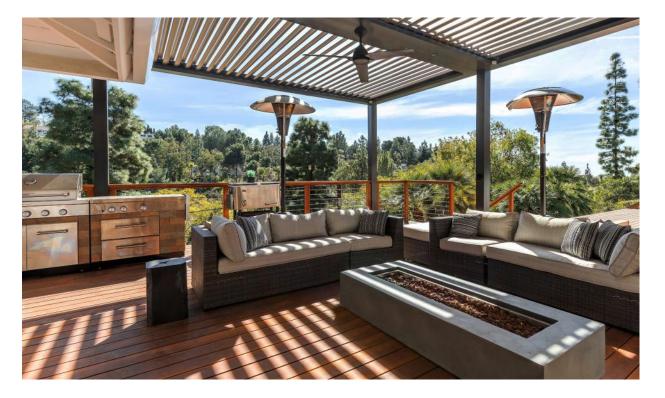

Pergola X is Ideal for any outdoor living areas, such as patios, decks, lanais, verandas, entryways, courtyards, outdoor kitchens, swimming pools and spas. It's aslo a perfect enhancement for patron comfort at country clubs, restaurants, hotels, resorts, theme parks and sports venues. Select from a variety of available colors, materials and finishes to complement any architectural style and conform to your aesthetics.

## Solutions for Your Space

StruXure's philosophy is "if it can be designed and engineered, we will build it." Truly amazing designs can be created to meet your exact requirements—however demanding, unusual or eccentric. We take pride in making your Pergola X one of a kind. With so many options and limitless possibilities, how do you know where to begin? Our product specialists can help you design a shade system for your outdoor space that is uniquely yours.