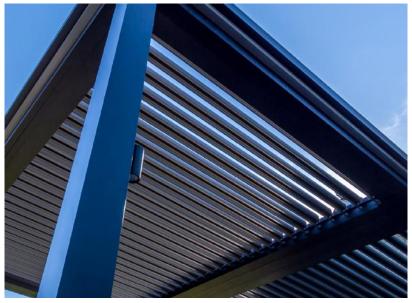

### The original Pergola X has been improved and perfected since its inception in 2011.

Its award-winning pivot design gives a full 170° range of motion to provide a cool oasis, regardless of the sun's position. Now available with our customized Somfy technology, the Pivot can intuitively control the effects of the weather to enhance your outdoor lifestyle.

#### Closed

When closed, the patented louver design interlocks, providing a solid shelter from rain. Water is pitched into the system's 360° integrated gutter.

#### Angled In

Shaded space provides protection from the harmful effects of the sun. The Pivot provides SPF protection and allows you to spend more time outdoors without added sun exposure.

#### Open

Allow maximum light into your space with the louvers fully open. This positions also minimizes resistance and uplift in high winds.

#### **Angled Out**

Angled louvers provide cool shade and air flow without blocking your blue sky view.

We listened to our customers' feedback and challenged our design team to create a product that can do what no other louvered structure can do: give you full sky. The Pergola X Slide gives you the ability to open the space above you while maintaining the versatility of the Pivot. By combining these two features, the Slide has totally revolutionized the way we view outdoor living. Now, the sky's the limit.