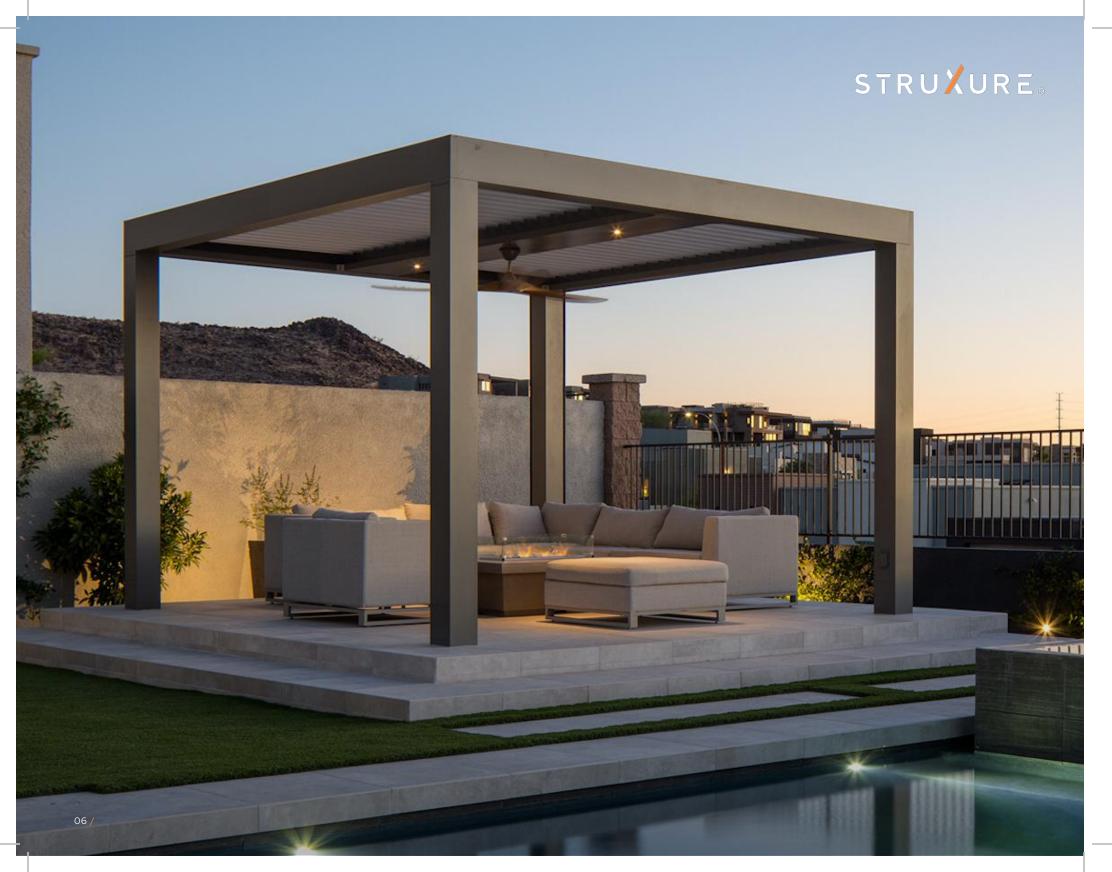

### The original Pergola X has been improved and perfected since its inception in 2011.

Its award-winning pivot design gives a full 170° range of motion to provide a cool oasis, regardless of the sun's position. Now available with our customized Somfy technology, the Pivot can intuitively control the effects of the weather to enhance your outdoor lifestyle.

## Range of Motion

Range of Motion

170°
Manual Operation

150°

Pergola X gives you the power to control the way sun and rain affect your outdoor living space.

We designed the Pergola X to create shade in any space, regardless of position of the sun. Our quiet linear drive system is smooth and efficient in moving the louvers from zero to 170° for manual operation and 140° for motorized. This range of motion provides complete control over both light and weather in your outdoor environment, so your plans can stay as flexible as our systems.