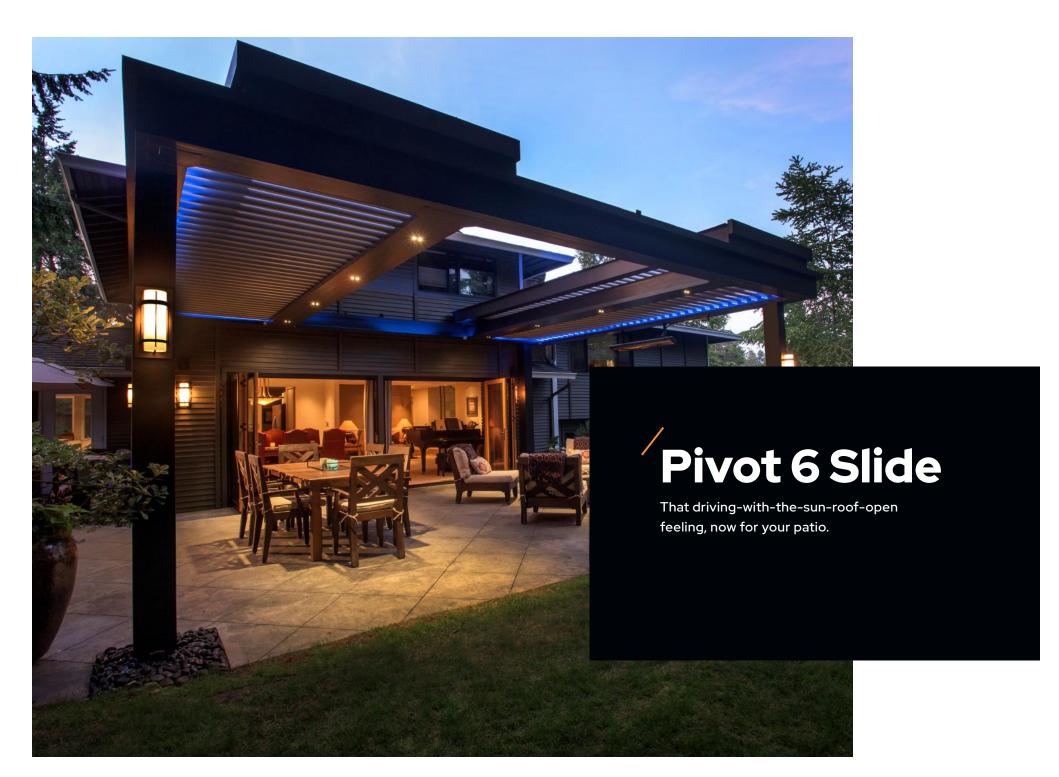

#### **Angled Out**

Angled louvers provide cool shade and air flow without blocking your blue sky view.

We listened to our customers' feedback and challenged our design team to create a product that can do what no other louvered structure can do: give you full sky. The Pergola X Slide gives you the ability to open the space above you while maintaining the versatility of the Pivot. By combining these two features, the Slide has totally revolutionized the way we view outdoor living. Now, the sky's the limit.

We can design a Pergola X Slide in larger spaces, where a full sky view can provide an impressive visual and eliminate the barrier between you and a beautiful day... or night. With the push of a button, simply slide one pivot zone above another to open up your space. Then, when you're ready, close the Slide and return it to the full functionality of a Pergola X Pivot 6.