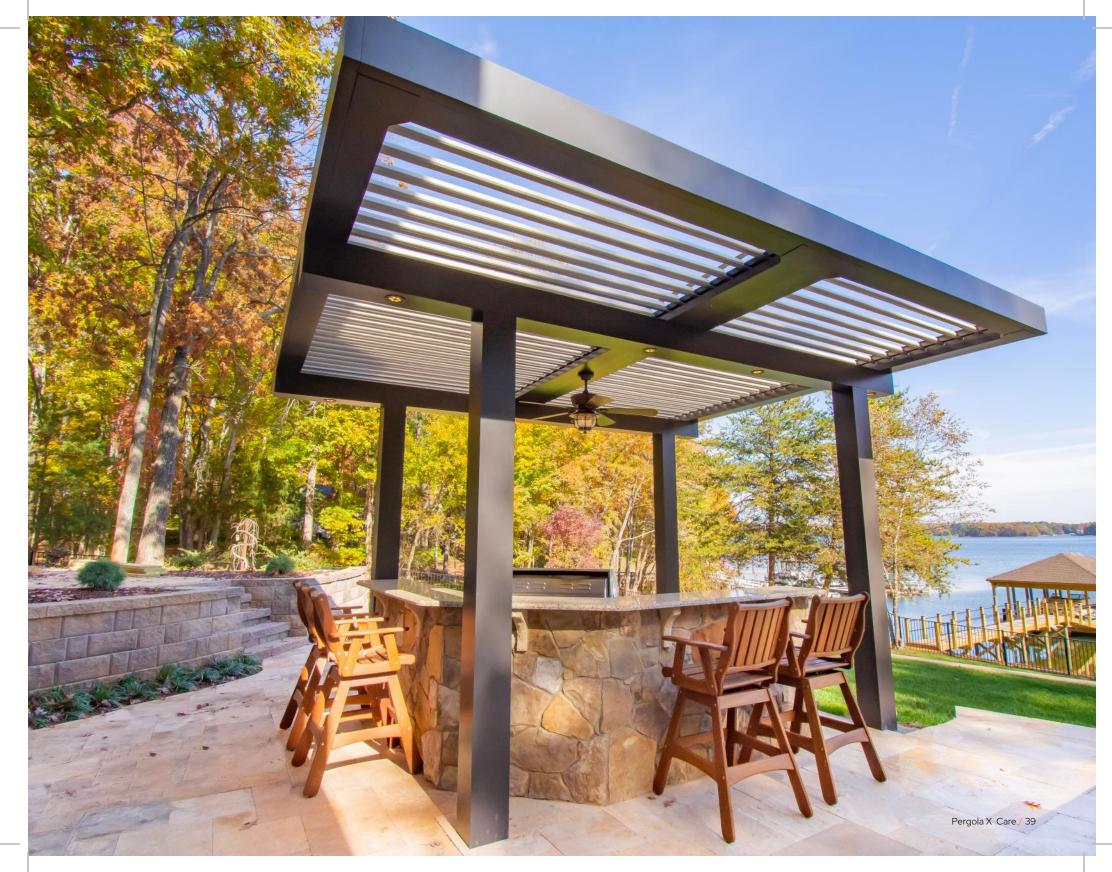

Get unparalleled coverage for every patron, guest, and fan of your business with this expanded model.

For commercial applications, the Pivot 6 XL was engineered to span further and handle three times more rain water than our industry-leading Pivot 6 design. This enables StruXure to design bigger systems to accommodate larger projects, making us the industry leader commercially.

#### 7.5" Gutter

Larger gutters ensure maximum rain protection for your business, keeping your people and your property unaffected by the elements.

#### 2x10" Frame

Having a larger frame allows for uninterrupted coverage of the most expansive spaces to keep your business up and running in every season.

#### Adaptable Design

Every element of your shade system can be handpicked to meet the needs of your business, whether it's the color, corbels, lights or screens.

When you don't need every section of your Pergola X to be automated, we offer a fixed ceiling panel option that seamlessly integrates and protects. The Pan 6 is perfect for larger projects with multiple zones where you can alternate between louvers and pans.