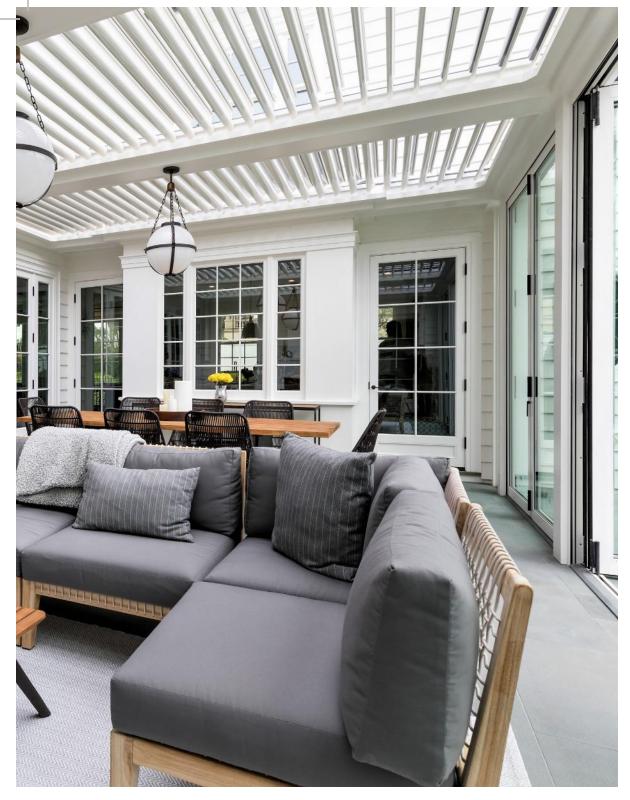

### The original Pergola X has been improved and perfected since its inception in 2011.

Its award-winning pivot design gives a full 170° range of motion to provide a cool oasis, regardless of the sun's position. Now available with our customized Somfy technology, the Pivot can intuitively control the effects of the weather to enhance your outdoor lifestyle.

#### **Angled Out**

Angled louvers provide cool shade and air flow without blocking your blue sky view.

We listened to our customers' feedback and challenged our design team to create a product that can do what no other louvered structure can do: give you full sky. The Pergola X Slide gives you the ability to open the space above you while maintaining the versatility of the Pivot. By combining these two features, the Slide has totally revolutionized the way we view outdoor living. Now, the sky's the limit.