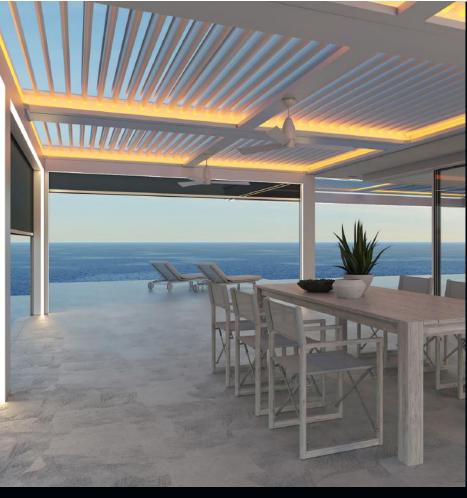

### **TraX**™

Seamless integration of lights and screens right into the posts and beams of your Pergola X.

A natural upgrade to our Pergola X, the TraX™ System takes the control you have over your outdoor space to the next level, allowing screens and lights to be seamlessly integrated into the anatomy of your pergola.

Our patent-pending TraX system, through its unique design, can hold the components and wiring for screens and lighting, both of which are safely separated within the TraX channels. The components can be installed at the time of purchase, or later down the road. The simple installation is as easy as removing the TraX Cap, running the components through the appropriate channels, and replacing the cap. It will appear as though the accessories were there all along.