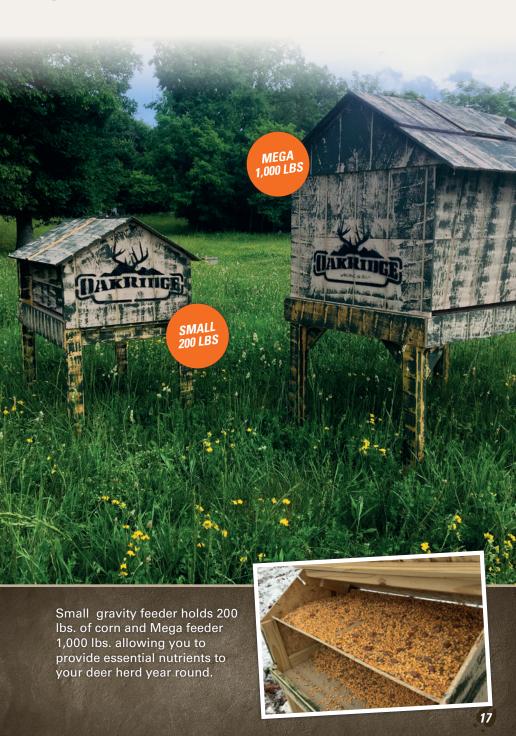

ULL DRAW (5' X 5')



**The Full Draw** is great for hunting by yourself! It also works for two hunters with minimal comfort sacrifice. The advantages of a smaller blind is better visibility with less movement. Trap door entry is standard on this blind, which means four full windows. Windows are split in middle and slide sideways in either direction to create an opening only as large as needed to shoot through. These windows are 25" wide and 22" high. Blind interior height is 6'6" (shown with optional corner windows).

## Standard

- ·Trap-Door Entry
- · Insulated Ceiling
- · Natural Interior
- · Carpet Floor

- · Blackout Soundproofing
- Porch & Steps with Railing
- · Elevate 7', 10', or 12' High
- · Corner Windows
- ·Thermopane Anti-fog Windows
- ·Transom Windows

## **GRAVITY FEEDER**







## COMFORT & SCENT CONTROL TAKEN TO A HIGHER LEVEL



Distributed by: