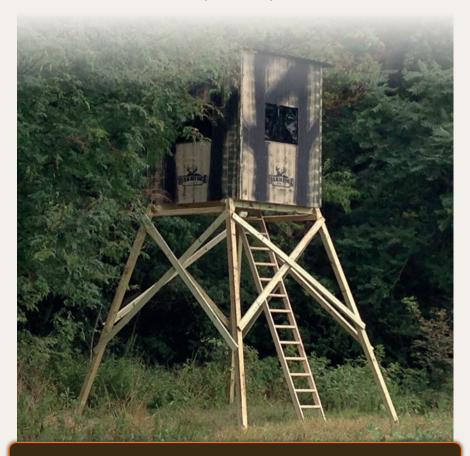

## Standard

- ·Trap-Door Entry
- · Insulated Ceiling
- · Natural Interior
- · Carpet Floor

- · Blackout Soundproofing
- · Porch & Steps with Railing
- · Elevate 7', 10', or 12' High
- · Corner Windows
- $\cdot Thermopane\ Anti-fog\ Windows$
- ·Transom Windows

## **MOST POPULAR UPGRADES**

Eliminate troublesome blind spots by adding corner windows and transom windows. For viewing only, windows do not open.

Add a Standard Porch with stairway for easy entry to your blind. "Mega 5' Porch" also available.

## **MOST POPULAR UPGRADES**

Porches are available on ALL blinds.