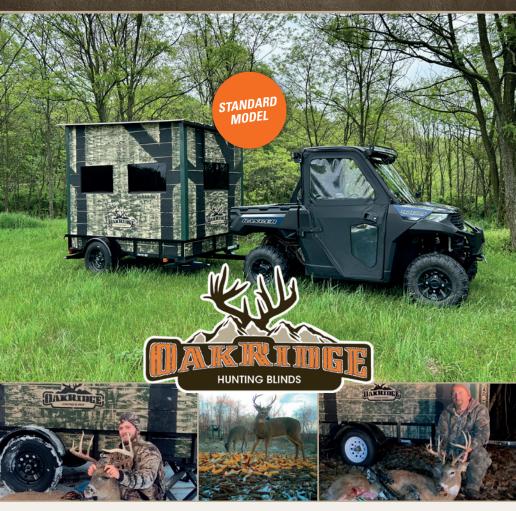

## TROPHY TRAILER (5' X 8')

Trailer Blinds are a great option for quickly moving in on your target buck. Street legal with lights allows you to tow blind to your property and within 30 seconds have it set up and ready to hunt. 2 models to choose from, standard or deluxe.

#### Standard Model

- · 5x8 Street Legal Trailer with Lights
- · 4 Stabilizer Jacks
- · 6 Stealthslider Tinted Windows 28"W x 16"H
- · Lockable Door
- · Mesh Ramp
- · Carpet Floor
- · Insulated Ceiling