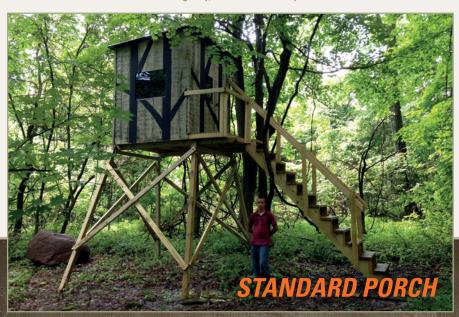

#### **Thermopane Windows**

Upgrade standard single pane windows to double pane, insulated Thermopane. These windows will not fog up. Corner and transom windows also available in Thermopane.

This option allows easy entry into an elevated blind for those that prefer stairs rather than ladders. The porches are available in 3' or 5'.

## **MOST POPULAR UPGRADES**

Eliminate troublesome blind spots by adding corner windows and transom windows. For viewing only, windows do not open.

Add a Standard Porch with stairway for easy entry to your blind. "Mega 5' Porch" also available.