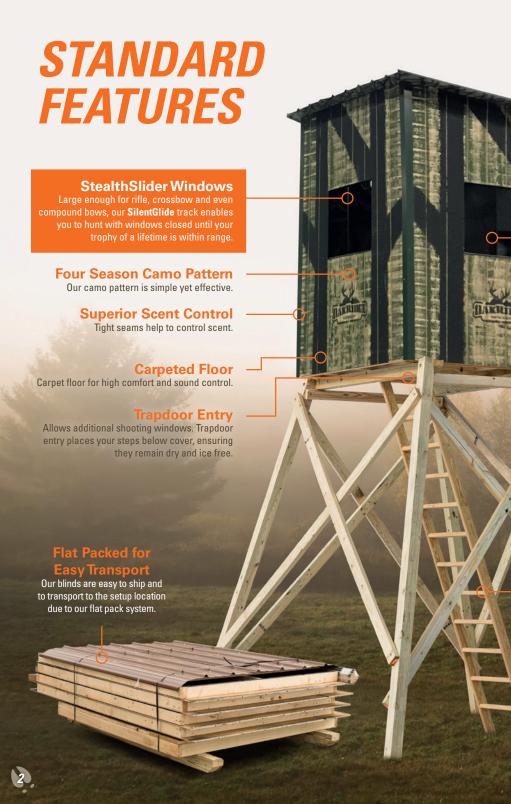

## **DELIVERY & INSTALLATION**

We offer delivery and installation directly to your site. Site accessibility is your responsibility. It take us less than one hour to install a blind; that means we're in and out quickly with minimal disturbance of deer habitat.

#### How much is your time worth?

Even though our kits are really simple to assemble, it still takes extra time away from you. By the time you figure out which tools are needed and where all the pieces go — we would have it assembled and be heading home. How much is peace of mind worth? You can go to sleep knowing everything is put together properly and all the braces put in correct places.