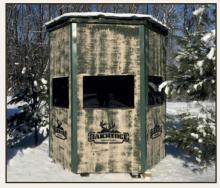

## THE GRAND VIEW (6' X 6') HEXAGON

**The Grand View** models are great for one or two people. The floor plan is similar to 6x6 without corners. No blind spots, 360° viewing. These windows slide upward on our StealthSlider window system. Windows are 28" wide x 16" high.

## Standard

- ·Trap-Door Entry
- · Insulated Ceiling
- · Natural Interior
- · Carpet Floor

- · Blackout Soundproofing
- · Porch & Steps with Railing
- · Elevate 7', 10', or 12' High
- · Bow Windows with Corner Windows
- ·Thermopane Anti-fog Windows