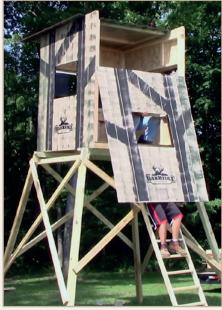

## THE PENTHOUSE (6' X 6')

## The Penthouse - Our Best Selling Blind

**The Penthouse** is great for 1-3 people with room for lots of gear. Windows are split in the middle and slide sideways in either direction to create an opening only as large as needed to shoot through. Window size is 30" wide and 22" high. Interior height is 6' 6".