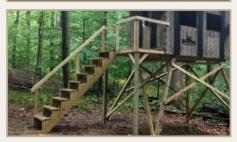

#### **Thermopane Windows**

Upgrade standard single pane windows to double pane, insulated Thermopane. These windows will not fog up. Corner and transom windows also available in Thermopane.

This option allows easy entry into an elevated blind for those that prefer stairs rather than ladders. The porches are available in 3' or 5'.

## **MOST POPULAR UPGRADES**

Eliminate troublesome blind spots by adding corner windows and transom windows. For viewing only, windows do not open.

Add a Standard Porch with stairway for easy entry to your blind. "Mega 5' Porch" also available.