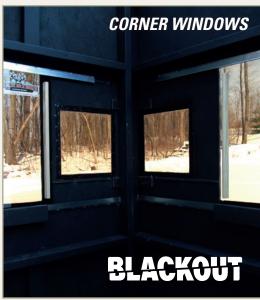

#### **Corner Windows**

These12"x12" windows help eliminate blind-spots and provide 360° degree access for viewing or filming. These windows do not open for shooting.

## **MOST POPULAR UPGRADES**

Eliminate troublesome blind spots by adding corner windows and transom windows. For viewing only, windows do not open.

Add a Standard Porch with stairway for easy entry to your blind. "Mega 5' Porch" also available.