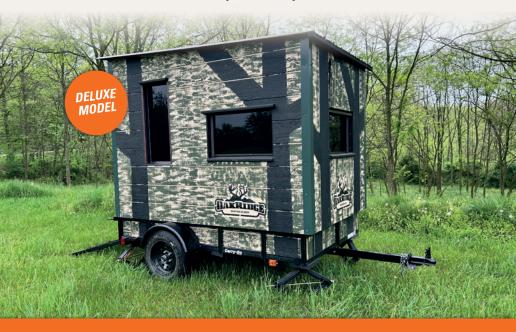

## TROPHY TRAILER (5' X 8')

Trailer Blinds are a great option for quickly moving in on your target buck. Street legal with lights allows you to tow blind to your property and within 30 seconds have it set up and ready to hunt. 2 models to choose from, standard or deluxe.

### Deluxe Model

- · All the features of a standard model plus:
- · Blackout Soundproof Package
- · 24" Shooting Table/Bench
- · Hinged Window Guard for Towing
- · Rubber Treads on Ramp
- · 3 Bow Windows in Back End 14"W x 34"H