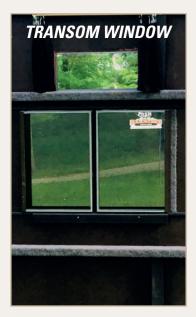

# LOW-LIGHT VISIBILITY

The addition of non-tinted transom windows provides superior visibility during low-light situations. The insulated Thermopane will not fog up, regardless of temperature differences. 20"W x 9"H