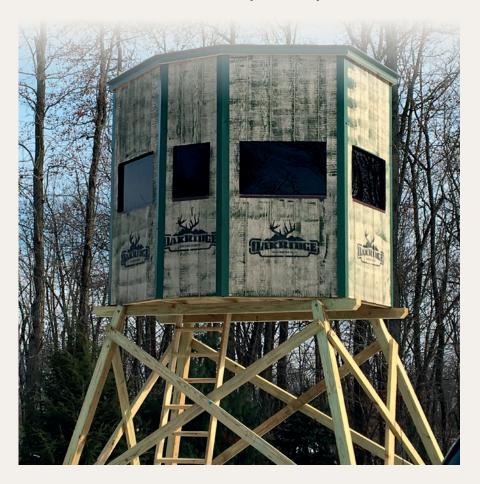

## THE GRAND VIEW (6' X 6') HEXAGON

**The Grand View** models are great for one or two people. The floor plan is similar to 6x6 without corners. No blind spots, 360° viewing. These windows slide upward on our StealthSlider window system. Windows are 28" wide x 16" high.