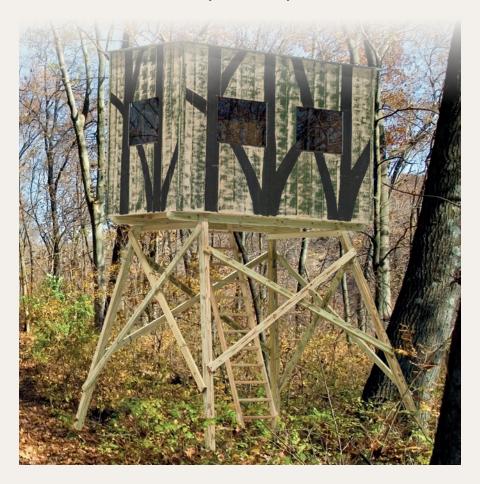

** is great for 1-3 people with room for lots of gear. Windows are split in the middle and slide sideways in either direction to create an opening only as large as needed to shoot through. Window size is 30" wide and 22" high. Interior height is 6' 6".

## Standard

- ·Trap-Door Entry
- · Insulated Ceiling
- · Natural Interior
- · Carpet Floor

- · Blackout Soundproofing
- · Porch & Steps with Railing
- · Elevate 7', 10', or 12' High
- · Corner Windows
- $\cdot Thermopane\ Anti-fog\ Windows$
- ·Transom Windows

## **MOST POPULAR UPGRADES**





Eliminate troublesome blind spots by adding corner windows and transom windows. For viewing only, windows do not open.



Add a Standard Porch with stairway for easy entry to your blind. "Mega 5' Porch" also available.

## THE MEGA BUCK (6' X 10')



**The Mega Buck** features a massive floor plan for you and all your friends. With 6 full-size sliding windows you will be able to watch all the action from the comfort of your own palace. Windows are 30" wide and 22" high. Interior hight is 6' 6".

## Standard

- ·Trap-Door Entry
- · Insulated Ceiling
- · Natural Interior
- · Carpet Floor

- · Blackout Soundproofing
- · Porch & Steps with Railing
- · Elevate 7', 10', or 12' High
- · Corner Windows
- ·Thermopane Anti-fog Windows
- ·Transom Windows

## **MOST POPULAR UPGRADES**





Porches are available on ALL blinds.

## THE GRAND VIEW (6' X 6') HEXAGON



**The Grand View** models are great for one or two people. The floor plan is similar to 6x6 without corners. No blind spots, 360° viewing. These windows slide upward on our StealthSli