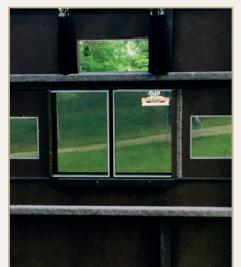

# LOW-LIGHT VISIBILITY

The addition of non-tinted transom windows provides superior visibility during low-light situations. The insulated Thermopane will not fog up, regardless of temperature differences. 20"W x 9"H