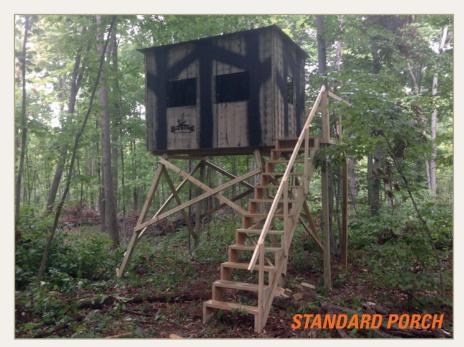

#### **Thermopane Windows**

Upgrade standard single pane windows to double pane, insulated Thermopane. These windows will not fog up. Corner and transom windows also available in Thermopane.

This option allows easy entry into an elevated blind for those that prefer stairs rather than ladders. The porches are available in 3' or 5'.

## **MOST POPULAR UPGRADES**

Eliminate troublesome blind spots by adding corner windows and transom windows. For viewing only, windows do not open.

Add a Standard Porch with stairway for easy entry to your blind. "Mega 5' Porch" also available.