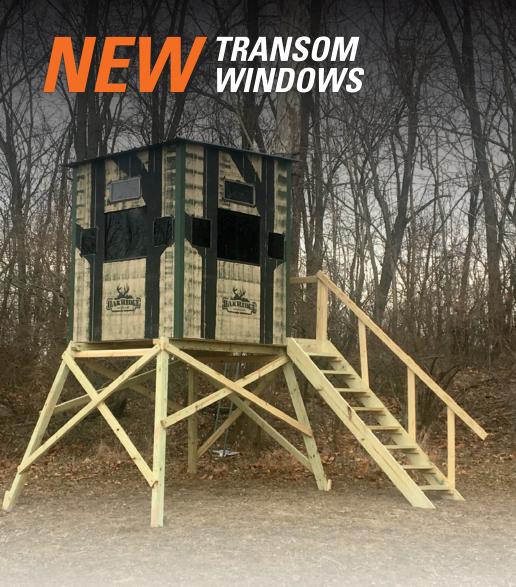

# LOW-LIGHT VISIBILITY

The addition of non-tinted transom windows provides superior visibility during low-light situations. The insulated Thermopane will not fog up, regardless of temperature differences. 20"W x 9"H