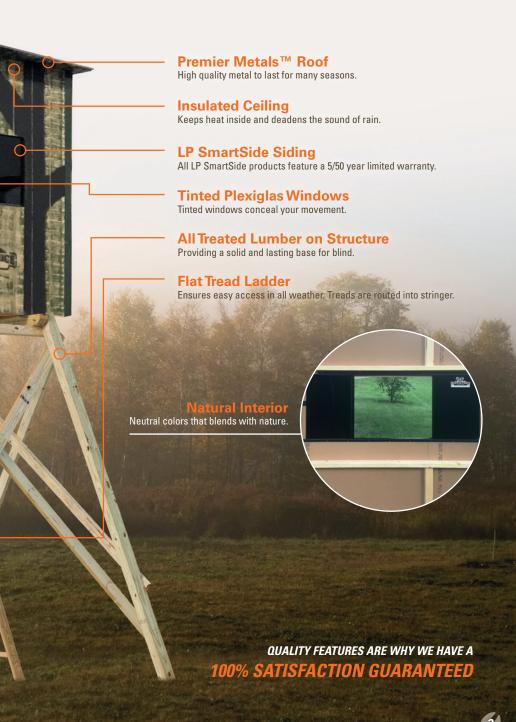

Clear insulated window for optimal viewing in low-light conditions. Insulated Thermopane windows do not fog up no matter what the temperature difference is from inside to outside — so go ahead and crank up your heater.

#### **Thermopane Windows**

Upgrade standard single pane windows to double pane, insulated Thermopane. These windows will not fog up. Corner and transom windows also available in Thermopane.

This option allows easy entry into an elevated blind for those that prefer stairs rather than ladders. The porches are available in 3' or 5'.

# LOW-LIGHT VISIBILITY

The addition of non-tinted transom windows provides superior visibility during low-light situations. The insulated Thermopane will not fog up, regardless of temperature differences. 20"W x 9"H