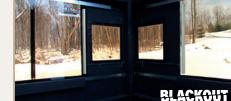

#### **BlackOut Soundproofing**

Black soundproofing board on all interior walls, insulated padding under floor carpet, and carpeted shelves provide enhanced sound protection as well as a BlackOut interior to hide your movements.