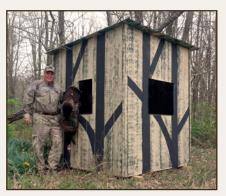

## THE PENTHOUSE (6' X 6')

## The Penthouse - Our Best Selling Blind

**The Penthouse** is great for 1-3 people with room for lots of gear. Windows are split in the middle and slide sideways in either direction to create an opening only as large as needed to shoot through. Window size is 30" wide and 22" high. Interior height is 6' 6".