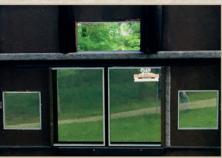

# LOW-LIGHT VISIBILITY

The addition of non-tinted transom windows provides superior visibility during low-light situations. The insulated Thermopane will not fog up, regardless of temperature differences. 20"W x 9"H