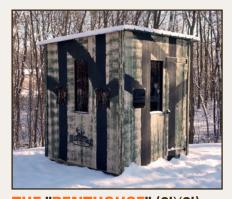

THE "FULL DRAW" (5'X5')

THE "GRAND VIEW"

THE "MEGA BUCK" (6'X10')

THE "PENTHOUSE" (6'X6')
Shown with optional bow windows & corner windows.

## THE PENTHOUSE (6' X 6')

## The Penthouse - Our Best Selling Blind

**The Penthouse** is great for 1-3 people with room for lots of gear. Windows are split in the middle and slide sideways in either direction to create an opening only as large as needed to shoot through. Window size is 30" wide and 22" high. Interior height is 6' 6".