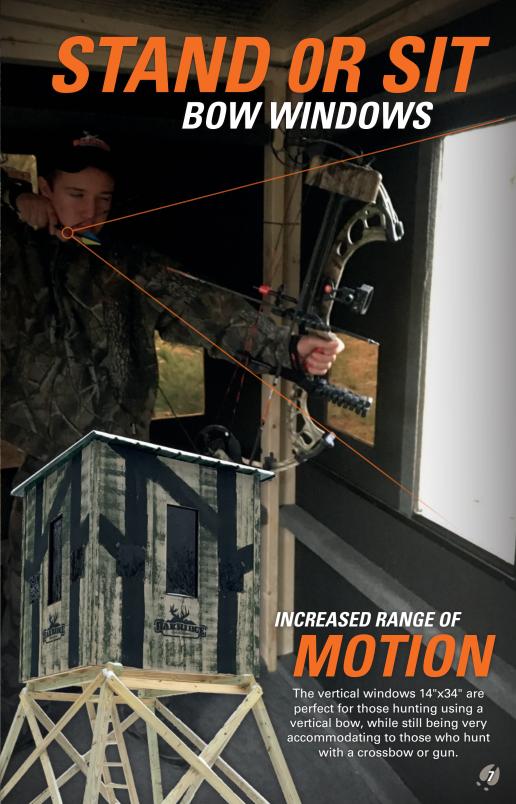

#### **Bow Windows**

The vertical windows 14"x34" are perfect for those hunting using a vertical bow, while still being very accommodating to those who hunt with a crossbow or qun.