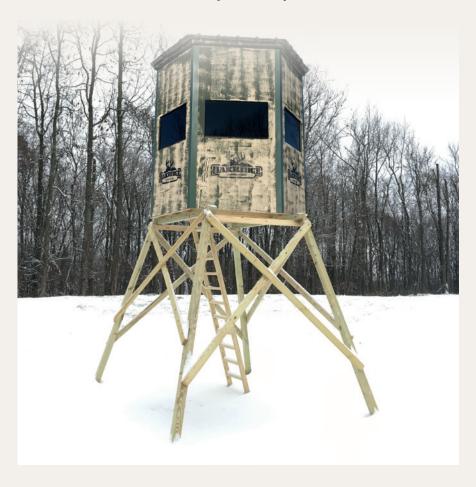

ransom windows. For viewing only, windows do not open.



Add a Standard Porch with stairway for easy entry to your blind. "Mega 5' Porch" also available.

## THE MEGA BUCK (6' X 10')



**The Mega Buck** features a massive floor plan for you and all your friends. With 6 full-size sliding windows you will be able to watch all the action from the comfort of your own palace. Windows are 30" wide and 22" high. Interior hight is 6' 6".

## Standard

- ·Trap-Door Entry
- · Insulated Ceiling
- · Natural Interior
- · Carpet Floor

- · Blackout Soundproofing
- · Porch & Steps with Railing
- · Elevate 7', 10', or 12' High
- · Corner Windows
- ·Thermopane Anti-fog Windows
- ·Transom Windows

## **MOST POPULAR UPGRADES**





Porches are available on ALL blinds.

## THE GRAND VIEW (6' X 6') HEXAGON



**The Grand View** models are great for one or two people. The floor plan is similar to 6x6 without corners. No blind spots, 360° viewing. These windows slide upward on our StealthSlider window system. Windows are 28" wide x 16" high.

## Standard

- ·Trap-Door Entry
- · Insulated Ceiling
- · Natural Interior
- · Carpet Floor

- · Blackout Soundproofing
- · Porch & Steps with Railing
- · Elevate 7', 10', or 12' High
- · Bow Windows with Corner Windows
- ·Thermopane Anti-fog Windows

## THE GRAND VIEW XL (6' X 8') OCTAGON



**The Grand View XL** similar to the Grand View with a massive floor plan to accommodate multiple hunters with ease. 360\* shooting windows all around. These tinted windows slide up and down on our Steath Slider track. 6 windows are 28" wide and 16" high. 2 windows in