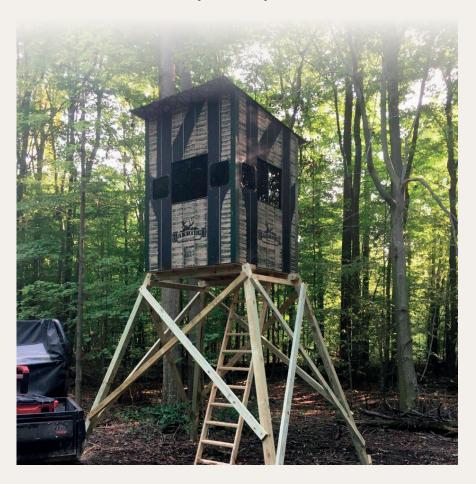

## THE FULL DRAW (5' X 5')

**The Full Draw** is great for hunting by yourself! It also works for two hunters with minimal comfort sacrifice. The advantages of a smaller blind is better visibility with less movement. Trap door entry is standard on this blind, which means four full windows. Windows are split in middle and slide sideways in either direction to create an opening only as large as needed to shoot through. These windows are 25" wide and 22" high. Blind interior height is 6'6" (shown with optional corner windows).