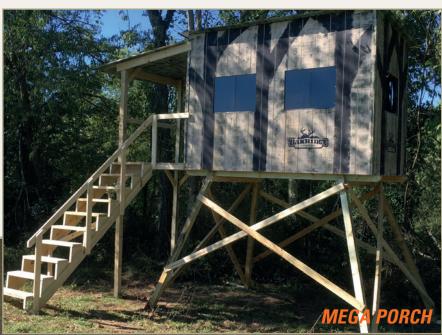

#### **Thermopane Windows**

Upgrade standard single pane windows to double pane, insulated Thermopane. These windows will not fog up. Corner and transom windows also available in Thermopane.

This option allows easy entry into an elevated blind for those that prefer stairs rather than ladders. The porches are available in 3' or 5'.

## **MOST POPULAR UPGRADES**

Eliminate troublesome blind spots by adding corner windows and transom windows. For viewing only, windows do not open.

Add a Standard Porch with stairway for easy entry to your blind. "Mega 5' Porch" also available.